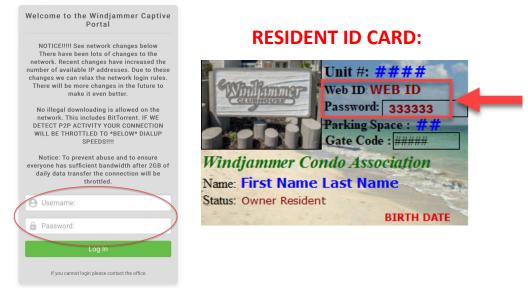

## **PUBLIC WIFI**

To connect to the Windjammer Public Wi-Fi Network -Select one of the **WJPUBLICWIFI** networks that appear on your Wi-Fi connection list. Choose the one with the better signal for your best reliability and speed. Once you have made your selection to that WCA network access point, you will automatically be redirected to the Windjammer Public Access Login Page. You will then need to enter your **Username** (or Web ID) and **Password**. (this information can be found on your WCA Resident ID card) and then you will be granted an internet connection on our communities Wi-Fi Network accordingly.

## **LOGIN PAGE:**