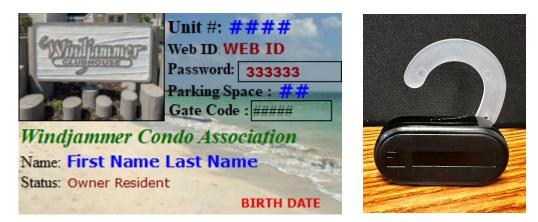

## WCA ID CARDS AND GATE TRANSMITTERS

WCA ID Cards's are needed to access the amenities on the property (pool, gym, clubhouse, pedestrian gate) Cost - \$25 each

Gate Transmitters are needed for the automobile entrance gate Cost - \$100 each

Payment Options: Money Orders or Checks. NO Cash is accepted.

When you first enter the property with your vehicle, pause your vehicle HERE so that your gate transmitter can wirelessly transmit its digital open code ID to the Windjammer Gate Systems Antenna. This action will automatically cause the Windjammer Vehicle Security Gate to start opening, then slowly proceed with your vehicle to the Vehicle Gate. Please wait until it is sufficiently open for you to pass into the property safely and efficiently!