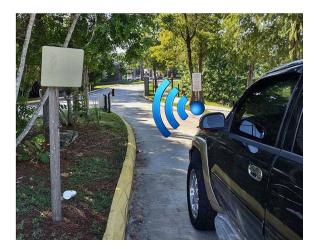

Payment Options: Money Orders or Checks. NO Cash is accepted.

When you first enter the property with your vehicle, pause your vehicle HERE so that your gate transmitter can wirelessly transmit its digital open code ID to the Windjammer Gate Systems Antenna. This action will automatically cause the Windjammer Vehicle Security Gate to start opening, then slowly proceed with your vehicle to the Vehicle Gate. Please wait until it is sufficiently open for you to pass into the property safely and efficiently!